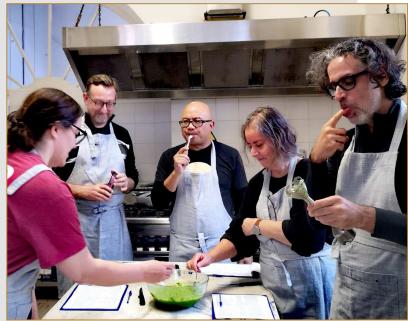

Ospite in diversi festival e teatri, tra cui la Stagione 2018 della Società del Quartetto di Vicenza, il 54° Festival di Nuova Consonanza a Roma, l'Est-Ovest Festival, il Festival dei Due Mondi di Spoleto, la Rassegna Morellino Classica, la Società Umanitaria di Milano, la rassegna musicale Giovani in Musica di Ravenna, Palazzo Strozzi di Firenze, l'Auditorium Parco della Musica e al Teatro di Villa Torlonia di Roma. Il Quartetto Sincronie ha preso parte alla coreografia di danza contemporanea "Cacti" di Alexander Ekman presso il Teatro dell'Opera di Roma in qualità di quartetto in scena nella stagione 2017, oltre ad aver registrato per il programma Inventare il tempo (Rai 5) di Sandro Cappelletto, nella puntata dedicata a Schubert. www.guartettosincronie.it



# COOKING LESSONS













# GIORNATE EUROPEE DEL PATRIMONIO 2019



#### September 2019

Il compito affidato quest'anno ai luoghi della cultura per le Giomate Europee dell Patrimonio è quello di individuare e interpretare le varie forme di intrattenimento culturale e restituirie alla comunità in termini di cultura e di formazione. L'installazione site-specific di Alf Labir (Borsista Bogliasco 2019 in Visual Arts) si compone di 20 tell dipinti di grandi aimensioni, annodati e sospesi nell'oria a dialogare con uno scenario di suggestiva bellezza, a solleticare la nostra curiosità, a liberare i nostri pensieri. Vele nel vento? Mappe colorate? Panni stesi al sole? I dipinti sospesi sono li a giocare nel vento ma anche a creare un luogo per le persone, ove termarsi e pensare. L'arte ti porta a te stesso, alla tua vi