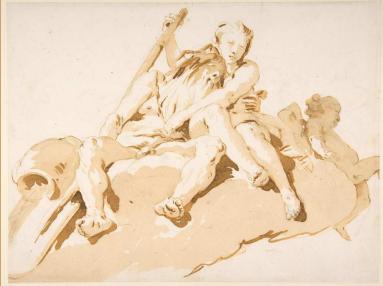

### GIAMBATTISTA TIEPOLO

#### IL CARRO DEL SOLE DISEGNI PREPARATORI

L'analisi dei disegni preparatori per l'affresco del soffitto di Palazzo Clerici a Milano, ad esplorare il geniale talento e la creatività capricciosa di Tiepolo nel trasformare la percezione del reale in un parallelo regno dell'immaginazione.