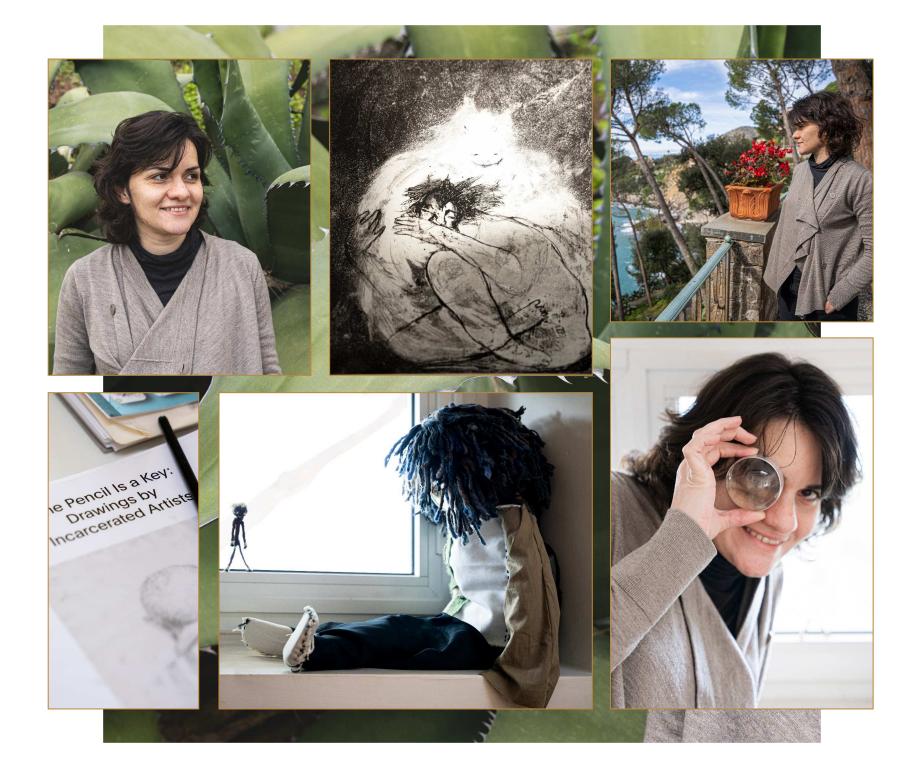

> INGRESSO GRATUITO SU PRENOTAZIONE OBBLIGATORIA (010-3470049 - eventi@bfge.org)

The Pencil Is a Key: Drawings by Incarcerated Artists

Azza Abo Rebieh THE PENCIL IS A KEY – DRAWINGS BY INCARCERATED ARTISTS

### Azza Abo Rebieh - Syria

VISUAL ARTS Artist Protection Fund Fellow in residence at the Bogliasco Study Center

## Deborah Zlotsky - U.S.A.

Photos by Azza Abo Rebieh

The quality of the light, the sound of the sea, the beautiful villas, gardens, food, and people were like an injection of pure optimism straight into my veins. I will carry that feeling with me forever, and I have no doubt that my work will reflect the overwhelming sensorial experience of this beautiful village for years.