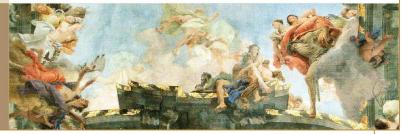

### GIAMBATTISTA TIEPOLO

#### IL CARRO DEL SOLE DISEGNI PREPARATORI

L'analisi dei disegni preparatori per l'affresco del soffitto di Palazzo Clerici a Milano, ad esplorare il geniale talento e la creatività capricciosa di Tiepolo nel trasformare la percezione del reale in un parallelo regno dell'immaginazione.