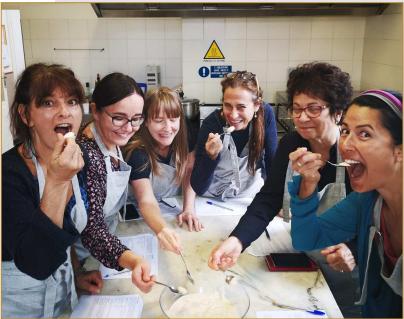

a. Ospite in diversi festival e teatri, tra cui la Stagione 2018 della Società del Quartetto di Vicenza, il 54° Festival di Nuova Consonanza a Roma, l'Est-Ovest Festival, il Festival dei Due Mondi di Spoleto, la Rassegna Morellino Classica, la Società Umanitaria di Milano, la rassegna musicale Giovani in Musica di Ravenna, Palazzo Strozzi di Firenze, l'Auditorium Parco della Musica e al Teatro di Villa Torlonia di Roma. Il Quartetto Sincronie ha preso parte alla coreografia di danza contemporanea "Cacti" di Alexander Ekman presso il Teatro dell'Opera di Roma in qualità di quartetto in scena nella stagione 2017, oltre ad aver registrato per il programma Inventare il tempo (Rai 5) di Sandro Cappelletto, nella puntata dedicata a Schubert. www.guartettosincronie.it



# COOKING LESSONS













# GIORNATE EUROPEE DEL PATRIMONIO 2019



#### September 2019

Il compito affidato quest'anno ai luoghi della cultura per le Giomate Europee dell Patrimonio è quello di individuare e interpretare le varie forme di intrattenimento culturale e restituirie alla comunità in termini di cultura e di formazione. L'installazione site-specific di Alf Labir (Borsista Bogliasco 2019 in Visual Arts) si compone di 20 tell dipinti di grandi aimensioni, annodati e sospesi nell'oria a dialogare con uno scenario di suggestiva bellezza, a solleticare la nostra curiosità, a liberare i nostri pensieri. Vele nel vento? Mappe colorate? Panni stesi al sole? I dipinti sospesi sono li a giocare nel vento ma anche a creare un luogo per le persone, ove termarsi e pensare. L'arte ti porta a te stesso, alla tua